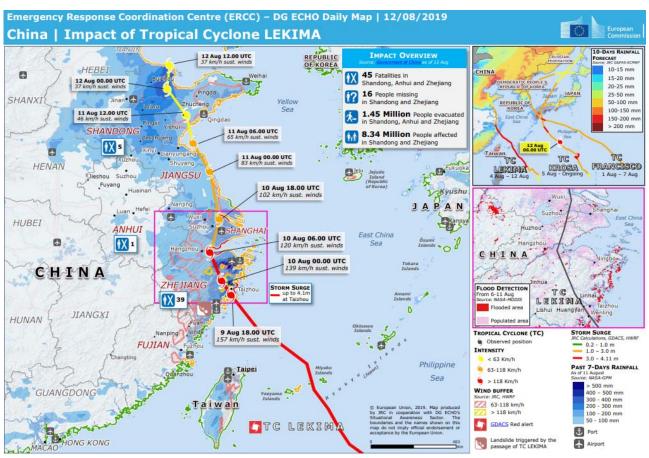

| China             | Typhoon Lekima                                                                                                                                    |            |    |
|-------------------|---------------------------------------------------------------------------------------------------------------------------------------------------|------------|----|
| Affected<br>Areas | China                                                                                                                                             | Death Toll | 56 |
|                   | Zhejiang, Anhui, Jiangsu, and Shandong                                                                                                            |            |    |
| Landfall<br>Dates | August 10, 2019, landed in Wenling, Zhejiang<br>August 11, 2019, 2 <sup>nd</sup> landfall near Qingdao, Shandong                                  | Missing    | 14 |
| Outline           | Very powerful typhoon, Lekima, struck the east coast provinces of China.<br>A fatal landslide happened in Zhejiang after a natural dam collapsed. |            |    |

The above information is based on press release by media and government agencies.

Source: European Commission https://erc cportal.jrc .ec. eu r opa.eu/getdailymap/docId/3007

Source: European Commission https://erccportal.jrc.ec.europa.eu/getdailymap/docId/3002