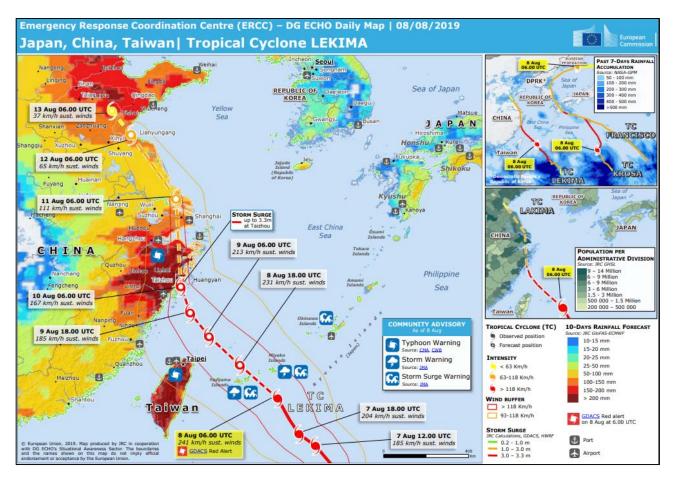

| China             | Typhoon Lekima                                                                                                                                    |            |    |
|-------------------|---------------------------------------------------------------------------------------------------------------------------------------------------|------------|----|
| Affected<br>Areas | China                                                                                                                                             | Death Toll | 56 |
|                   | Zhejiang, Anhui, Jiangsu, and Shandong                                                                                                            |            |    |
| Landfall<br>Dates | August 10, 2019, landed in Wenling, Zhejiang<br>August 11, 2019, 2 <sup>nd</sup> landfall near Qingdao, Shandong                                  | Missing    | 14 |
| Outline           | Very powerful typhoon, Lekima, struck the east coast provinces of China.<br>A fatal landslide happened in Zhejiang after a natural dam collapsed. |            |    |

The above information is based on press release by media and government agencies.

Source: European Commission https://erc cportal.jrc .ec. eu r opa.eu/getdailymap/docId/3007

Source: European Commission https://erccportal.jrc.ec.europa.eu/getdailymap/docId/3002